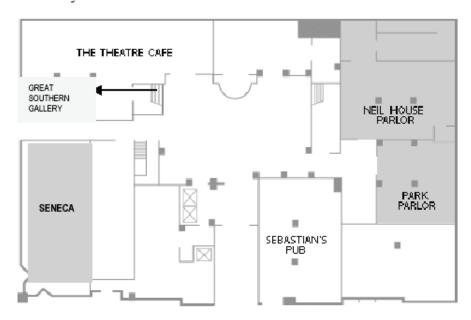

The conference begins on Wednesday, October 13, with two workshops and two afternoon sessions. On Wednesday evening, we are privileged to host **Dr. James H.** 

**McMillan**, Professor and Department Chair of Foundations at Virginia Commonwealth University and Director of the Metropolitan Educational Research Consortium (MERC) for an informal conversation at our traditional Fireside Chat in the Great Southern Gallery. Dr. McMillan's keynote address – *The Perfect Storm: How Policy, Research, and Assessment Will Transform Public Education* – will be delivered on Thursday, October 14 at 9:30 a.m. in the Grand Ballroom. This presentation will examine the convergence of policy, research, and assessment as powerful influences shaping public education and practice in the future.

# Conference Events and Highlights

**Dr. James H. McMillan** will open the 2010 Annual Meeting of MWERA with an informal Fireside Chat Wednesday evening at 8:00 p.m. in the Great Southern Gallery (coffee, tea and light desserts will be provided). On Thursday at 9:30 a.m., Dr. McMillan will present his Keynote Address, *The Perfect Storm: How Policy, Research, and Assessment Will Transform Public Education*, in the Grand Ballroom. Dr. McMillan will be available for further discussion and questions following the Keynote in the Great Southern Gallery.

At the **Friday Luncheon Keynote Address**, we are honored to have **Dr. Michael J. Feuer** as our speaker. Dr. Feuer's address is titled *Holding Assessment Accountable*, where he will discuss issues associated with educational testing and reform. *Remember, you must pre-register for the conference in order to be guaranteed a seat at the luncheon!* Immediately following the luncheon, Dr. Feuer will be available for questions in the Great Southern Gallery beginning at 1:40 p.m.