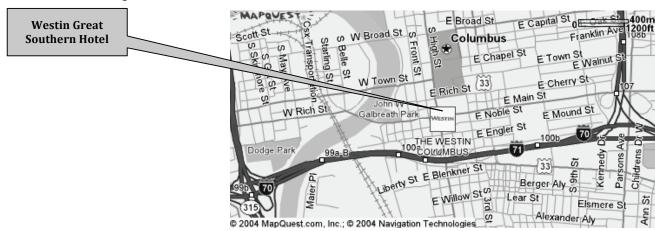

### **Westin Great Southern Hotel**

310 South High Street, Columbus, OH 43215 (Phone: 614-228-3800) www.westincolumbus.com

Attending MWERA begins with registering for the conference and reserving a room at the Westin. These two steps require the completion of two different forms, mailed to two different locations, with different information needed and deposits.

Pre-registrations must be postmarked by September 13, 2010, to qualify for the reduced rates! On-site registration will be available at the registration desk in the lobby of the Westin Great Southern Hotel beginning at 12:00 pm on Wednesday, October 13, and continuing through. 10:00 a.m. on Saturday, October 16. October 13-16, 2010 is an unusually-busy time in Columbus. Hotel space could be tight, *if not completely unavailable*, to those who do not have confirmed reservations. Our conference hotel, the Westin Great Southern, is holding a block of rooms for MWERA attendees; however, they will only hold these rooms until September 21! To ensure that you have a place to stay please make your reservations with the hotel early, the hotel must receive your reservations by September 21, 2010. Participants in the conference are strongly urged to register at the Westin Great Southern, as it directly affects the amount MWERA will owe the hotel. Please help us keep our costs low so that we can continue to provide a high-quality conference.